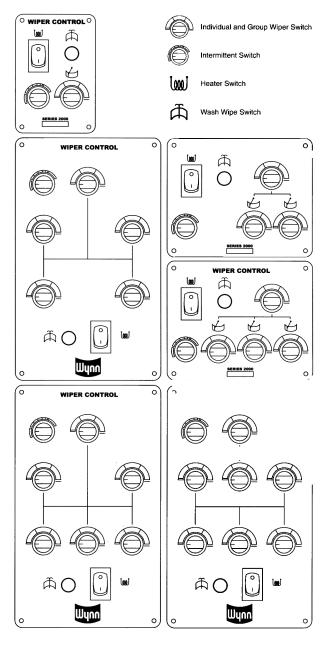

### **FEATURES**

- Individual and group control
- Fast speed operation (1ph & DC)
- Fast & slow speed operation (3 phase AC only)
- Automatic self parking
- Intermittent mode with 15 delay positions (4-32 secs)
- Group heater switch
- Screen wash switch giving wash-wipe facility. When pressed all wipers will run and then park on release of switch
- Wash-wipe/air purge option
- Synchronised group wiping in intermittent mode

#### **OPTIONS**

Standard units are available in 1-6 ways. Custom built systems for up to 32 ways are also available allowing the complete arrangement of the controller to be designed to meet your specification, so whatever the application Wynn can supply a controller to suit your needs