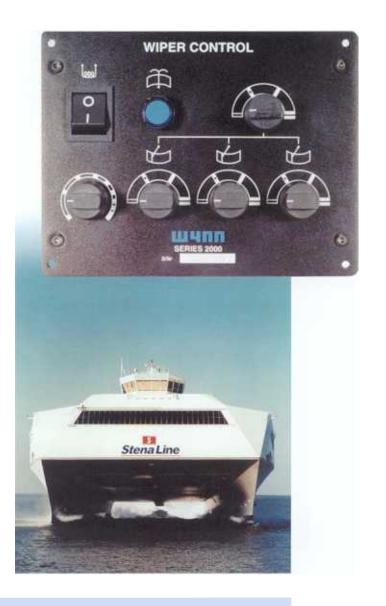

### **FEATURES**

- Individual and group control
- Fast speed operation (1ph & DC)
- Fast & slow speed operation (3 phase AC only)
- Automatic self parking
- Intermittent mode with 15 delay positions (4-32 secs)
- Group heater switch
- Screen wash switch giving wash-wipe facility. When pressed all wipers will run and then park on release of switch
- Wash-wipe/air purge option
- Synchronised group wiping in intermittent mode

#### **OPTIONS**

Standard units are available in 1-6 ways. Custom built systems for up to 32 ways are also available allowing the complete arrangement of the controller to be designed to meet your specification, so whatever the application Wynn can supply a controller to suit your needs

#### FOR USE WITH:

Series 2000 controllers are suitable for use on Wynn Ocean Range products,

- Type C and D Straight line wipers
- Type 1762 Pantograph wipers.

BENTLEY