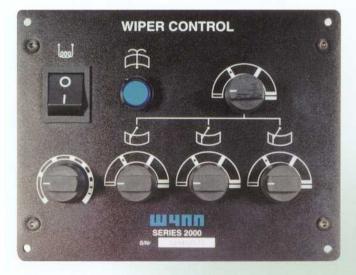

### **FEATURES**

- Individual and group control
- Fast speed operation (1ph & DC)
- Fast & slow speed operation (3 phase AC only)
- Automatic self parking
- Intermittent mode with 15 delay positions (4-32 secs)
- Group heater switch
- Screen wash switch giving wash-wipe facility. When pressed all wipers will run and then park on release of switch
- Wash-wipe/air purge option
- Synchronised group wiping in intermittent mode

#### **OPTIONS**

Standard units are available in 1-6 ways. Custom built systems for up to 32 ways are also available allowing the complete arrangement of the controller to be designed to meet your specification, so whatever the application Wynn can supply a controller to suit your needs

## **SPECIFICATIONS**

|       | Cut- out size (mm) | Overall size (mm) | Fixing holes (mm) | Weight (kgs.) |
|-------|--------------------|-------------------|-------------------|---------------|
| 1 way | 86mmW * 107mmH     | 95mmW * 135mmH    | 86mmW * 107mmH    | 2             |
| 2 way | 167mmW * 107mmH    | 175mmW * 135mmH   | 167mmW * 107mmH   | 2.6           |
| 3 way | 167mmW * 107mmH    | 175mmW * 135mmH   | 167mmW * 107mmH   | 2.6           |
| 4 way | 167mmW * 222mmH    | 175mmW * 270mmH   | 167mmW * 222mmH   | 5.2           |
| 5 way | 167mmW * 222mmH    | 175mmW * 270mmH   | 167mmW * 222mmH   | 5.2           |
| 6 way | 167mmW * 222mmH    | 175mmW * 270mmH   | 167mmW * 222mmH   | 5.2           |
|       |                    | ` =====           |                   |               |