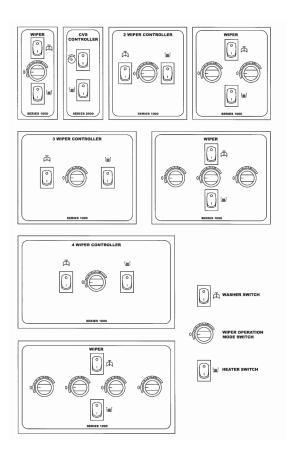

#### **OPTIONS**

Remote CVS Controller available only in single way.

Special 2 speed controller available for high voltage DC pendulum/pantograph wiper units. Available only in single way.

Multi way units can be supplied in two, three and four ways. Individual or group options allow for either separate control switches to operate each wiper independently, or a master group control switch for all wipers.

Series 1000 controllers have group wash and heater switches.

Additional cut-out plates are available in arrays of up to seven ways for installation options.