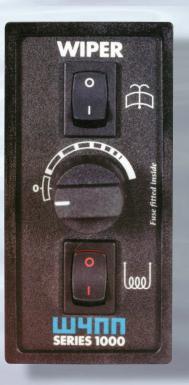

# SERIES TOOO Wiper Controller IDEAL FOR ALL STRAIGHTLINE WIPER SYSTEMS

- Fast continuous speed mode
- Automatic self parking
- Intermittent mode with 4 pre-set delay times (4-20 seconds)
- Group push button screen wash
- Auto shut-off safety feature
- Compact size for easy installation
- Intelligent control technology

## Series 1000 Wiper Controller

IDEAL FOR ALL STRAIGHTLINE WIPER **SYSTEMS** 

**In-Mar Solutions** 3011 S. Ruby Ave. Gonzales, LA 70737 USA

Ph: (225) 644-7063 Email: info@inmarsolutions.com www.inmarsolutions.com