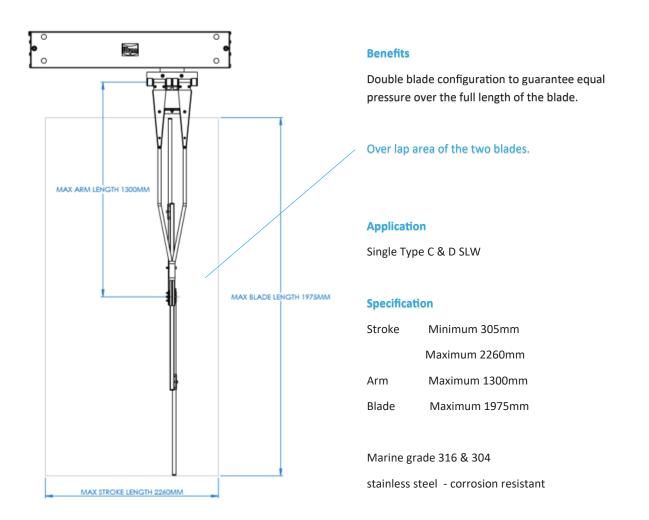

### For blades from 1100mm up to 1975mm

#### The double arm assembly is designed for the larger window requiring a maximum to bottom coverage.

Where previously two wiper systems were necessary, top and bottom mounted to meet the coverage required, only one straight–line wiper is required. Bringing significant cost saving to the customer from initial planning through to wiper control cost, installation, commissioning and aftersales.

This new value-engineered and customer focused design offers the following benefits.

- Increased superior wiper area coverage.
- Substantial system price reduction.
- Aesthetically and ergonomically improved.
- Integrated anti lift assembly.