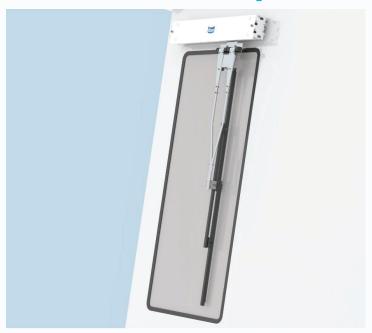

# NEW STRAIGHT-LINE WIPER ARM

### For blades from 1100mm up to 1975mm

#### The double arm assembly is designed for the larger window requiring a maximum to bottom coverage.

Where previously two wiper systems were necessary, top and bottom mounted to meet the coverage required, only one straight–line wiper is required. Bringing significant cost saving to the customer from initial planning through to wiper control cost, installation, commissioning and aftersales.

### IDEAL FOR LARGE OCEAN-GOING VESSELS OR VESSELS REQUIRING A MAXIMUM COVERAGE

Phone: (225) 644-7063 Fax: (225) 644-7046 Web: www.inmarsystems.com