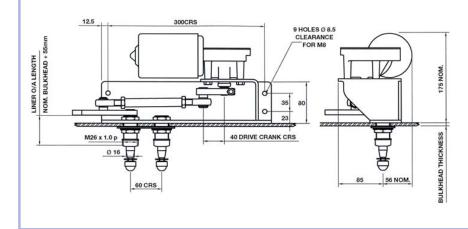

#### Standard Details

Angles of Arc - Fixed Pantograph Units Pendulum Units Angles of Arc - Variable

Pantograph Units Pendulum Units

Spindle Centers

Drive Liner

Liner Overall Length Idler Liner

Bracket Unit Weight  $25^{\circ}$  to  $90^{\circ}$  (in  $5^{\circ}$  increments only)  $25^{\circ}$  to  $115^{\circ}$  (in  $5^{\circ}$  increments only)

2 Speed; Self Parking; Insulated Earth Return; 12v and 24v

40° to 90° (in 5° increments only) 40° to 90° (in 5° increments only) Between Drive Liner & Idler = 60mm Pantograph Units only

M26 - Brass Liner/16mm SS Spindle Pantograph & Pendulum Units

Bulkhead Thickness + 55mm M20 - Brass Liner / 16mm SS Spindle Pantograph Units only

C - Compact Bracket

Allowing for the maximum arm and blade lengths; 8Kgs (17.6 lbs)