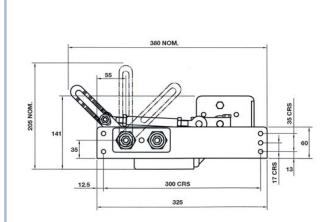

#### Standard Details

Angles of Arc - Fixed Pantograph Units Pendulum Units Angles of Arc - Variable

Pantograph Units Pendulum Units

Spindle Centers

Drive Liner

Liner Overall Length Idler Liner

Bracket Unit Weight  $25^{\circ}$  to  $90^{\circ}$  (in  $5^{\circ}$  increments only)  $25^{\circ}$  to  $115^{\circ}$  (in  $5^{\circ}$  increments only)

2 Speed; Self Parking; Insulated Earth Return; 12v and 24v

40° to 90° (in 5° increments only) 40° to 90° (in 5° increments only) Between Drive Liner & Idler = 60mm Pantograph Units only

M26 - Brass Liner/16mm SS Spindle Pantograph & Pendulum Units

Bulkhead Thickness + 55mm M20 - Brass Liner / 16mm SS Spindle Pantograph Units only

C - Compact Bracket

Allowing for the maximum arm and blade lengths; 8Kgs (17.6 lbs)