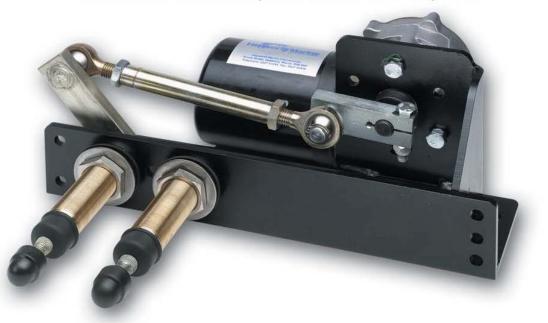

# **Type 1780**

## **Extra Heavy Duty Window Wiper**

Low voltage systems ideal for average to high speed vessels

Pantograph and pendulum

- Arms with blades up to 59ins. (1500mm) available for average speed vessels
- Arms with blades up to 39ins. (1000mm) available for high speed vessels
- Sixed arc or variable arc models
- 🛞 12 and 24 volt DC
- Two speeds
- Self parking facility
- lnsulated earth return and EMC filter are standard
- Operated by various controls including a rotary switch, rocker switch or a multi-speed / function control system

# **Type 1780** Heavy Duty Window Wiper

Low voltage systems ideal for average to high speed vessels