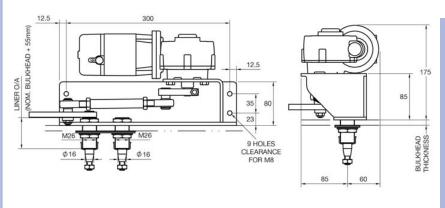

Angles of Arc - Variable

Pantograph Units 40° to 90° (in 5° increments only) Pendulum Units 40° to 90° (in 5° increments only) Spindle Centres Between Drive Liner & Idler = 60mm

Pantograph Units only

Drive Liner M26 - Brass Liner/16mm SS Spindle

Pantograph & Pendulum Units

Liner Overall Length Bulkhead Thickness + 55mm Idler Liner

M26 - Brass Liner/16mm SS Spindle Pantograph Units only

C - Compact Bracket

**Bracket** 

Unit Weight Allowing for the maximum arm and blade lengths; 8Kgs (17.6 lbs)