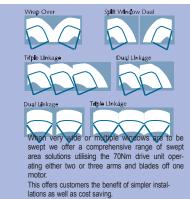

# **IM-1770**

## **Extra Heavy Duty Window Wiper**

High voltage systems ideal for average to high speed vessels

- Pantograph and pendulum
- Arms with blades up to 59ins. (1500mm) available for average speed vessels
- Arms with blades up to 39ins. (1000mm) available for high speed vessels
- Fixed arc or variable arc models
- Ranges from 48 to 230 volt AC or DC
- Two speeds
- Self parking facility
- Insulated earth return and EMC filter are standard
- Operated by a multi-speed / function control system

## **IM-1770** (70Nm torque) **Extra Heavy Duty Window Wiper**

High voltage systems ideal for average to high speed vessels