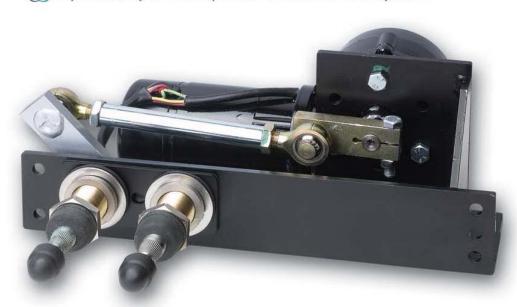

# **IM-1770**

## **Extra Heavy Duty Window Wiper**

High voltage systems ideal for average to high speed vessels

- Pantograph and pendulum
- Arms with blades up to 59ins. (1500mm) available for average speed vessels
- Arms with blades up to 39ins. (1000mm) available for high speed vessels
- Fixed arc or variable arc models
- Ranges from 48 to 230 volt AC or DC
- Two speeds
- Self parking facility
- Insulated earth return and EMC filter are standard
- Operated by a multi-speed / function control system

## **IM-1770** (70Nm torque) **Extra Heavy Duty Window Wiper**

High voltage systems ideal for average to high speed vessels

#### **Specifications**

Standard Details 2 Speed; Self Parking; Insulated

Earth Return:

12v, 24v, 72v, 110v DC, 110v - 220v AC

Angles of Arc - Fixed

Pantograph Units 25° to 90° (in 5° increments only) Pendulum Units 25° to 115° (in 5° increments only)