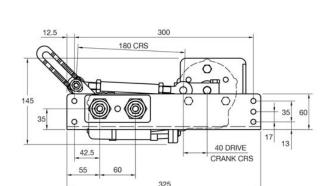

#### **Specifications**

Standard Details 2 Speed; Self Parking; Insulated

Earth Return:

12v, 24v, 72v, 110v DC, 110v - 220v AC

Angles of Arc - Fixed

Pantograph Units 25° to 90° (in 5° increments only) Pendulum Units 25° to 115° (in 5° increments only)

Angles of Arc - Variable

Pantograph Units 40° to 90° (in 5° increments only) Pendulum Units 40° to 90° (in 5° increments only) Spindle Centres Between Drive Liner & Idler = 60mm

Pantograph Units only

Drive Liner M26 - Brass Liner/16mm SS Spindle

Pantograph & Pendulum Units

Liner Overall Length Bulkhead Thickness + 55mm Idler Liner

M26 - Brass Liner/16mm SS Spindle Pantograph Units only

C - Compact Bracket

**Bracket** 

Unit Weight Allowing for the maximum arm and blade lengths; 8Kgs (17.6 lbs)