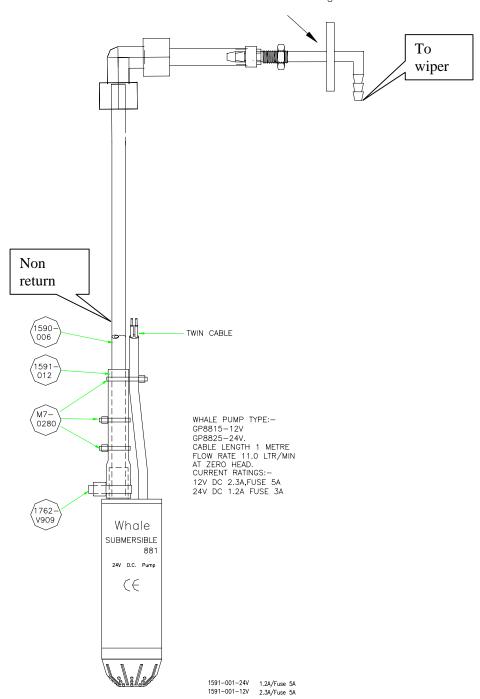

# **Technical information Pump.**

## **Venting Submersible Pump**

- Self-venting design eliminates air locking
- Designed to be dropped into a water tank
- Simple, compact and low-cost pump
- Ideal for two to three hot/cold mixer faucet outlets
- Suitable for dual purpose manual/electric system
- Inexpensive way to update a manual to an electric system
- Pumps fresh water, saltwater and diesel
- Low power consumption
- Very quiet

Low power consumption

| Description Product Code:             | Submersible 881<br>GP8825                                    |
|---------------------------------------|--------------------------------------------------------------|
| Voltage:                              | 24V DC                                                       |
| Recommended Fuse Size:                | 3 amp automotive                                             |
| Hose Connections:                     | To suit 10 mm or 13 mm ( $^3/_8$ " or ½") Bore Flexible Hose |
| Connection to Quick<br>Connect 15 mm: | Use WX1511 Adaptor and then WX1504                           |
| Materials:                            | ABS plastic, stainless steel, Nitrile, PP                    |

| Performance Data |                                       |
|------------------|---------------------------------------|
| Head:            | Flow rate per minute and current draw |
|                  |                                       |
| 0 m (0 ft)       | 11 ltrs (3 US gals) 2.8 amps          |
| 1 m (3 ft)       | 9.8 ltrs (2.6 US gals) 2.7 amps       |
| 3 m (9 ft)       | 8.75 ltrs (2.3 US gals) 1.35 amps     |