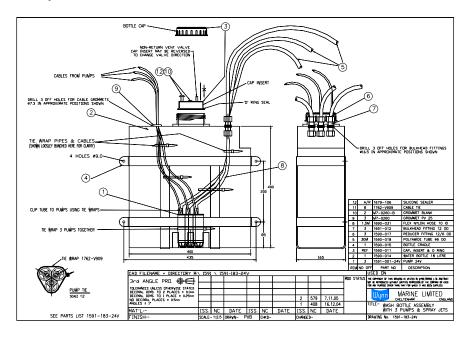

## Type IM-1591-183-24V Wash system description

The type IM-1591-183-24V wash system consists of an 18 litre wash bottle complete with mounting bracket and 3 self venting submersible pumps.

The system is design for small sized vessels with a maximum of 6 wipers.

# **Typical configuration**

Mtg Hole Ø7.5 Bulkhead fitting.

## Wash system and dimensions